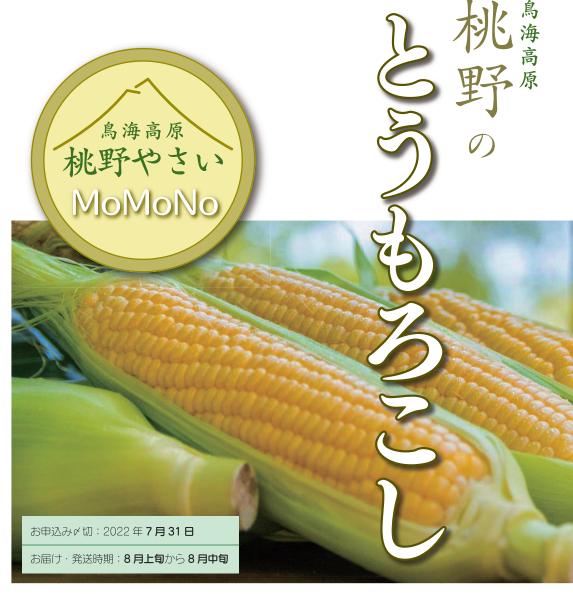

# MoMoNo Sweet Corn

#### 鳥海高原桃野のとうもろこし

秋田県由利本荘市、鳥海山の北麓の標高 350 ~ 450mに位置する「鳥海高原 桃野」は、肥沃な土地と豊富な雨量に恵まれ、さらに高原特有の寒暖差が農作物の旨味を引き出します。桃野のとうもろこしは一粒一粒しっかりした食感で水分もたっぷりです。