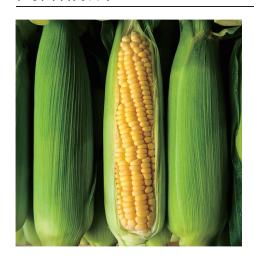

# MoMoNo Sweet Corn

#### 鳥海高原桃野のとうもろこし

秋田県由利本荘市、鳥海山の北麓の標高 350 ~ 450mに位置する「鳥海高原 桃野」は、肥沃な土地と豊富な雨量に恵まれ、さらに高原特有の寒暖差が農作物の旨味を引き出します。桃野のとうもろこしは一粒一粒しっかりした食感で水分もたっぷりです。